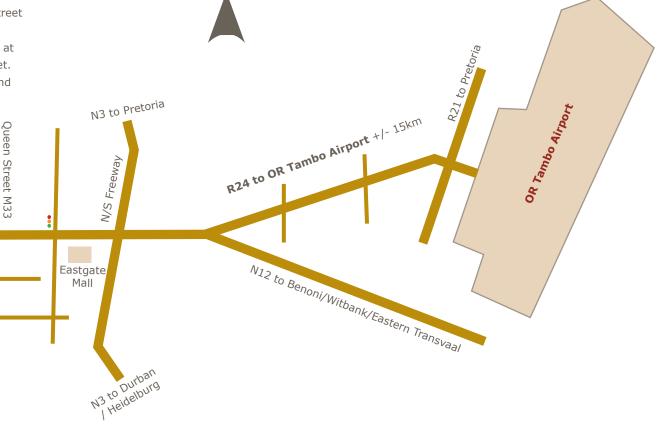

## **Directions from OR Tambo Airport**

- Take R24 highway from OR Tambo towards Johannesburg CBD;
- There are only two traffic lights all the way from the airport to Queens Street +/- 30km.
- Turn left at the second traffic light at the intersection with Queens Street.
- Pass one traffic light on Cumberland Rd, your destination will be on your right before the next traffic light.